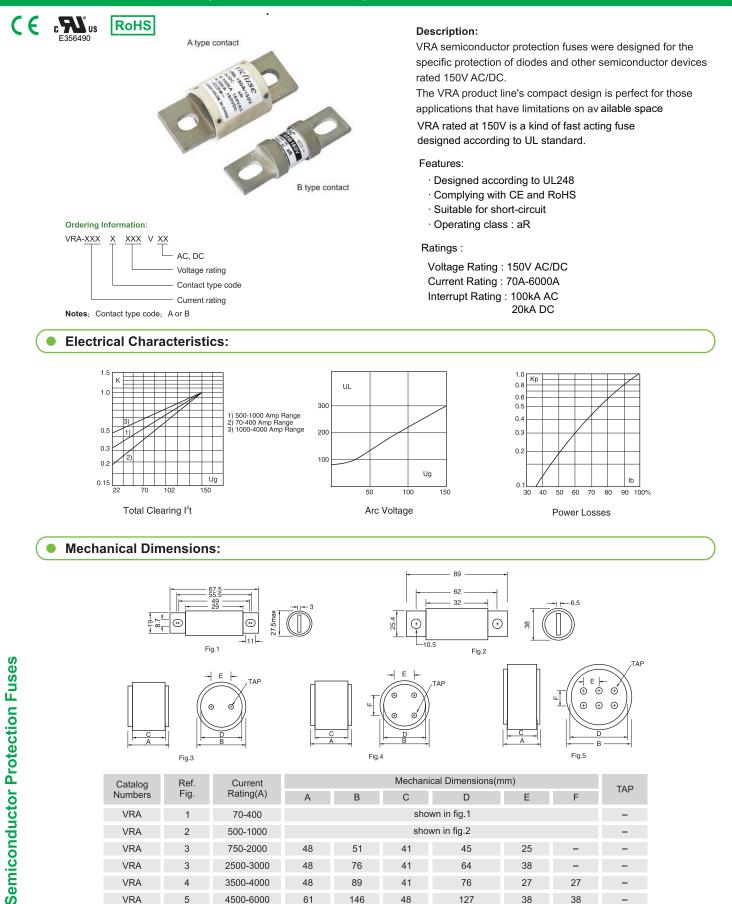

## **Electrical Characteristics:**

Average Time-Current Curve

Peak Let -Thru Curve