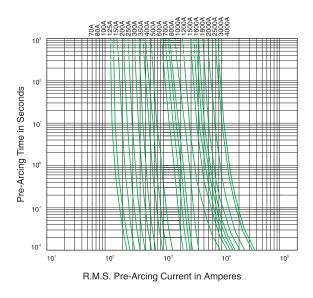

## **Electrical Characteristics:**

Average Time-Current Curve

Peak Let -Thru Curve